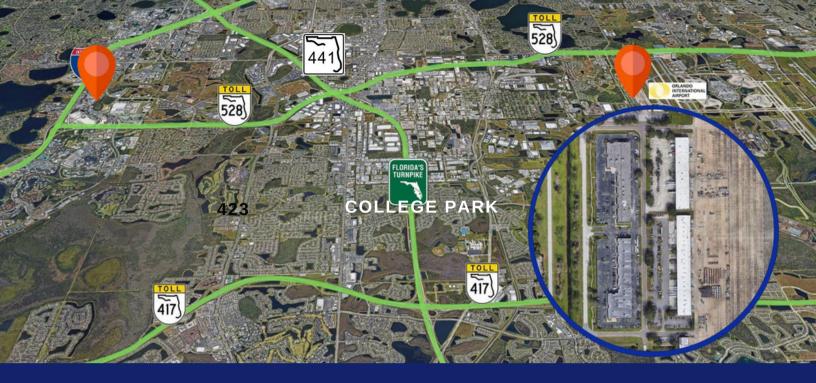

# PRIME LOCATION

Located on airport property with outstanding access to the:

- Turnpike
- SR 528 and SR 417