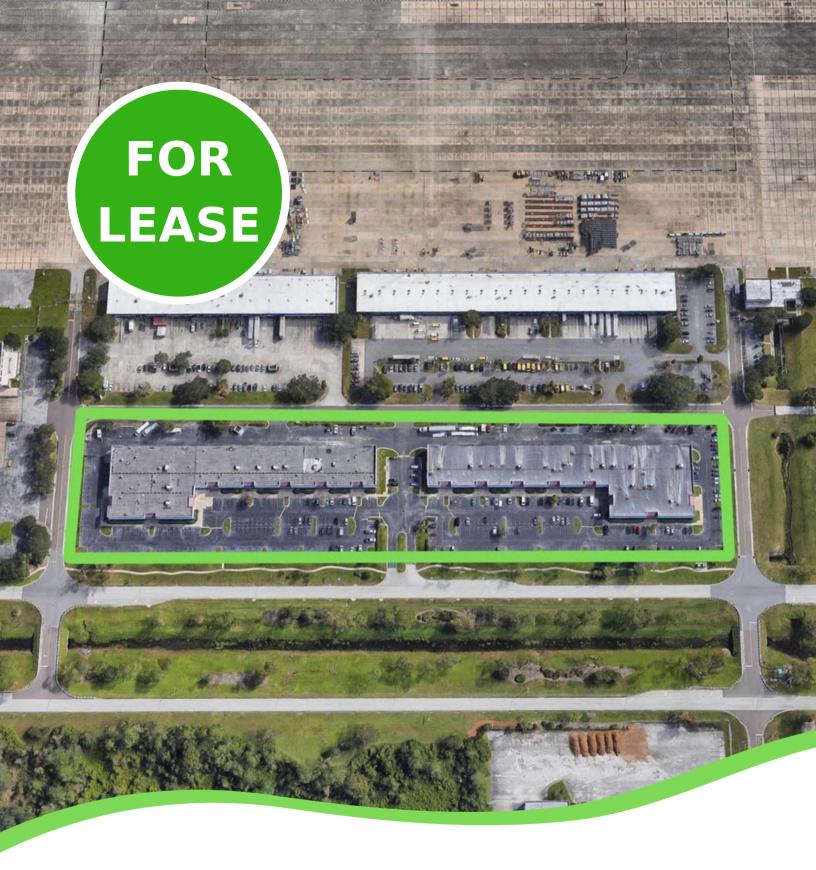

Availability from 2,000 SF to 25,095 SF 9659, 9669 & 9403 TRADEPORT DR. ORLANDO, FL 32827

### **GENERAL INFORMATION**

Building located in Free Trade Zone on Orlando International Airport Property (GOAA)

Two Buildings 55,555 sf each Loading:Grade Level Clear Height: 18'

# PRIME LOCATION

Located on airport property with outstanding access to the:

- Turnpike
- SR 528 and SR 417