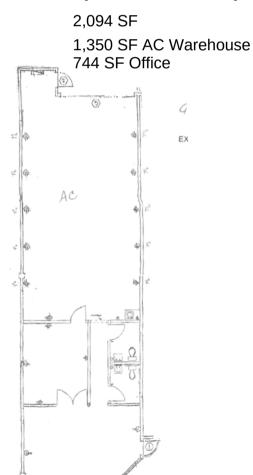

#### SOUTH BUILDING

| Suite 9659: | 3,998 sf, of which<br>634 sf is unairconditioned<br>warehouse |
|-------------|---------------------------------------------------------------|
| Monthly:    | Approx. \$6,200 gross                                         |
| Suite 9669: | 2,094 sf available for<br>sublease                            |
| Monthly:    | \$4,100/mo                                                    |

## SUITE 9669 (FOR SUBLEASE)

SHER TOLAN, SIOR

This information has been obtained from sources believed reliable, but has not been verified for accuracy or completeness. You should conduct a careful, independent investigation of the property and verify all information. Any reliance on this information is solely at your own risk. Allied Commercial and the Allied Commercial logo are service marks of Allied Commercial Partners, LLC. All other marks displayed on this document are the property of their respective owners. Photos herein are the property of their respective owners. Use of these images without the express written consent of the owner is prohibited.