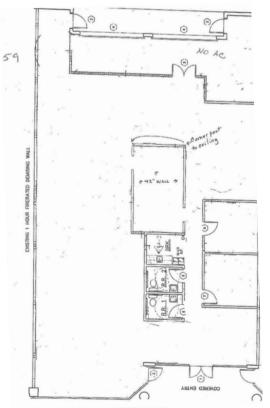

403:  | 25,095 sf in shell condition |
| Minimum      |                              |
| Contiguous:  | 12,000 sf                    |

#### SOUTH BUILDING

| Suite 9659: | 3,998 sf, of which<br>634 sf is unairconditioned<br>warehouse |
|-------------|---------------------------------------------------------------|
| Monthly:    | Approx. \$6,200 gross                                         |
| Suite 9669: | 2,094 sf available for<br>sublease                            |
| Monthly:    | \$4,100/mo                                                    |

# SHER TOLAN, SIOR

407-810-2291 stolan@allied-comm.com 5401 S Kirkman Rd. Suite 310 Orlando, FL 32819 www.allied-comm.com



### **SUITE 9403**

25,095 SF

B-T-S Office

### **SUITE 9659**

3,998 SF

634 SF non-AC Warehouse 3,364 SF Office



## SUITE 9669 (FOR SUBLEASE)





SHER TOLAN, SIOR





This information has been obtained from sources believed reliable, but has not been verified for accuracy or completeness. You should conduct a careful, independent investigation of the property and verify all information. Any reliance on this information is solely at your own risk. Allied Commercial and the Allied Commercial logo are service marks of Allied Commercial Partners, LLC. All other marks displayed on this document are the property of their respective owners. Photos herein are the property of their respective owners. Use of these images without the express written consent of the owner is prohibited.

# SHER TOLAN, SIOR

407-810-2291 stolan@allied-comm.com 5401 S Kirkman Rd. Suite 310 Orlando, FL 32819 www.allied-comm.com