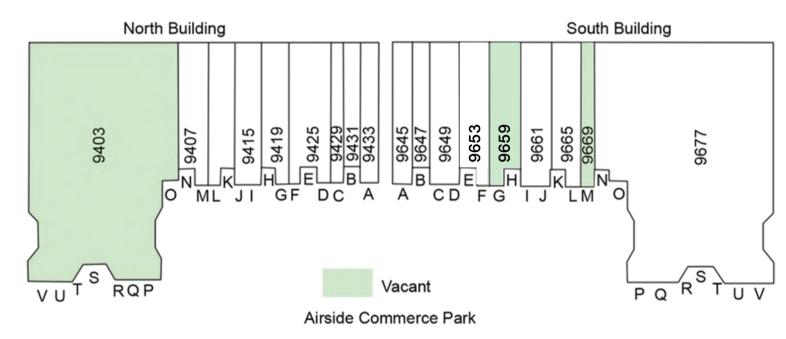

### **GENERAL INFORMATION**

Building located in Free Trade Zone on Orlando International Airport Property (GOAA)

Two Buildings 55,555 sf each Loading:Grade Level Clear Height: 18'

#### NORTH BUILDING

| Rental Rate: | From \$14.95                 |
|--------------|------------------------------|
| Opex:        | \$2.75                       |
| Suite 9403:  | 25,095 sf in shell condition |
| Minimum      |                              |
| Contiguous:  | 12,000 sf                    |

#### SOUTH BUILDING

| Suite 9659: | 3,998 sf, of which<br>634 sf is unairconditioned<br>warehouse |
|-------------|---------------------------------------------------------------|
| Monthly:    | Approx. \$6,200 gross                                         |
| Suite 9669: | 2,094 sf available for<br>sublease                            |
| Monthly:    | \$4,100/mo                                                    |