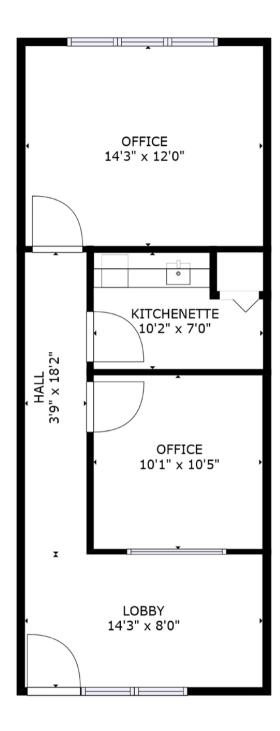

#### **SHER TOLAN, SIOR**

407-810-2291 stolan@allied-comm.com 5401 S Kirkman Rd. Suite 310 Orlando, FL 32819 www.allied-comm.com

FLOOR 1

GROSS INTERNAL AREA FLOOR 1: 551 sq. ft TOTAL: 551 sq. ft

SIZES AND DIMENSIONS ARE APPROXIMATE, ACTUAL MAY VARY.