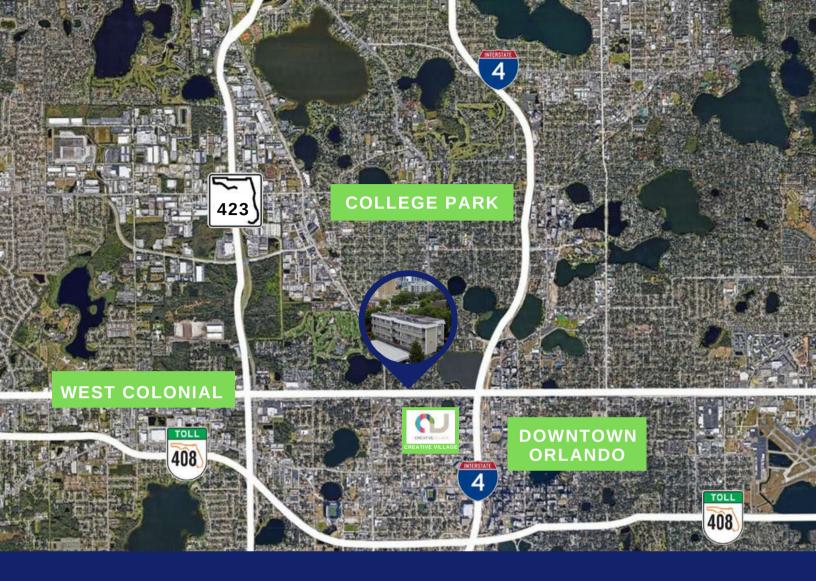

**Location:** Minutes from downtown Orlando, federal and county

court houses, Creative Village and College Park

**Access:** 100 yards from full I-4 interchage, couple of miles

to East-West Expressway

**Frontage:** West Colonial Drive **Parking:** Free, surface parking