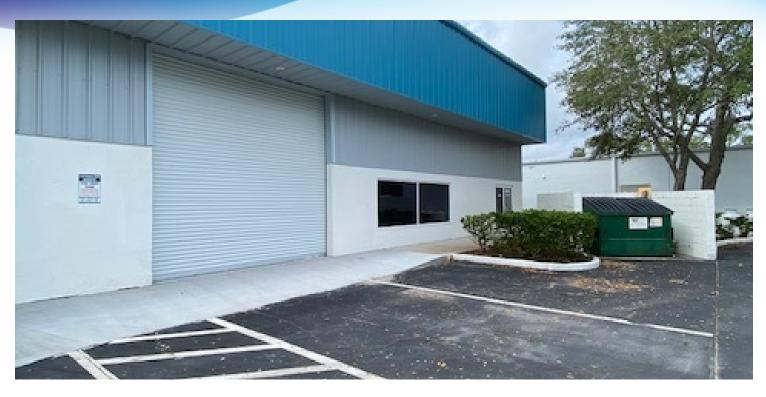

# **EXECUTIVE SUMMARY**

Open Warehouse / Showroom • 2861 Electronics Drive Melbourne, FL 32935

#### **OFFERING SUMMARY**

Available SF: 6,363 SF

**PROPERTY OVERVIEW** 

Clean Open Warehouse with Walk up Mezzanine Space for Open Office Use

End Unit

100% HVAC 24' Clear Ceiling Height

16' Overhead Door

**Lease Rate:** \$13.50 SF/yr (MG) Two Bathrooms

Reception Area

**LOCATION OVERVIEW** 

**Building Size:** 16,871 SF Located off of Wickham Road

+/- 3 miles to I-95 at Sarno Road

+/- 5.9 Miles to Melbourne Orlando Airport

+/- 18.7 Miles to Port Canaveral

**Zoning:** Industrial