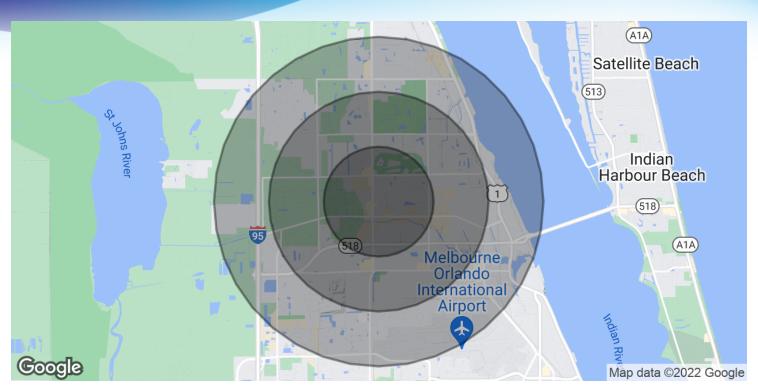

### **DEMOGRAPHICS MAP & REPORT**

Open Warehouse / Showroom • 2861 Electronics Drive Melbourne, FL 32935

| POPULATION           | I MILE    | 2 MILES   | 3 MILES   |
|----------------------|-----------|-----------|-----------|
| Total Population     | 10,335    | 35,699    | 53,433    |
| Average Age          | 40.5      | 42.8      | 43.1      |
| Average Age (Male)   | 37.9      | 39.6      | 40.3      |
| Average Age (Female) | 43.0      | 45.3      | 45.6      |
|                      |           |           |           |
| HOUSEHOLDS & INCOME  | I MILE    | 2 MILES   | 3 MILES   |
| Total Households     | 5,094     | 15,774    | 23,583    |
| # of Persons per HH  | 2.0       | 2.3       | 2.3       |
| Average HH Income    | \$55,888  | \$61,337  | \$64,024  |
| Average House Value  | \$187,611 | \$193,833 | \$192,375 |

<sup>\*</sup> Demographic data derived from 2020 ACS - US Census