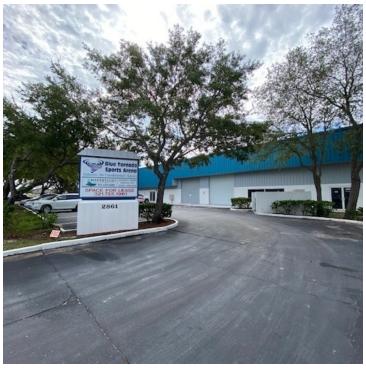

# **EXECUTIVE SUMMARY**

Open Warehouse / Showroom • 2861 Electronics Drive Melbourne, FL 32935

#### **OFFERING SUMMARY**

Available SF: 6,363 SF

**PROPERTY OVERVIEW** 

Clean Open Warehouse with Walk up Mezzanine Space for Open Office Use

End Unit

100% HVAC 24' Clear Ceiling Height

16' Overhead Door

**Lease Rate:** \$13.50 SF/yr (MG) Two Bathrooms

Reception Area

**LOCATION OVERVIEW** 

**Building Size:** 16,871 SF Located off of Wickham Road

+/- 3 miles to I-95 at Sarno Road

+/- 5.9 Miles to Melbourne Orlando Airport

+/- 18.7 Miles to Port Canaveral

**Zoning:** Industrial