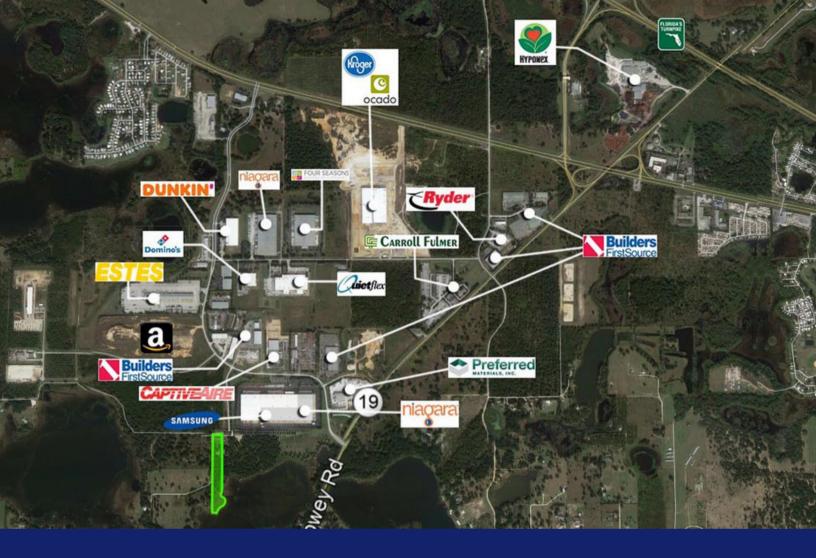

### **PROPERTY SPECS**

| Future Land Use: | Industrial, about to be annexed into city of<br>Groveland                       |
|------------------|---------------------------------------------------------------------------------|
| Parcel ID        | Croveland                                                                       |
| Number:          | 29-21-25-0004-000-00700                                                         |
| Acres:           | 7.06 acres, 4.60 uplands, 140' wide                                             |
| Location:        | Minutes to the turnpike, next door to new<br>Amazon facility under construction |