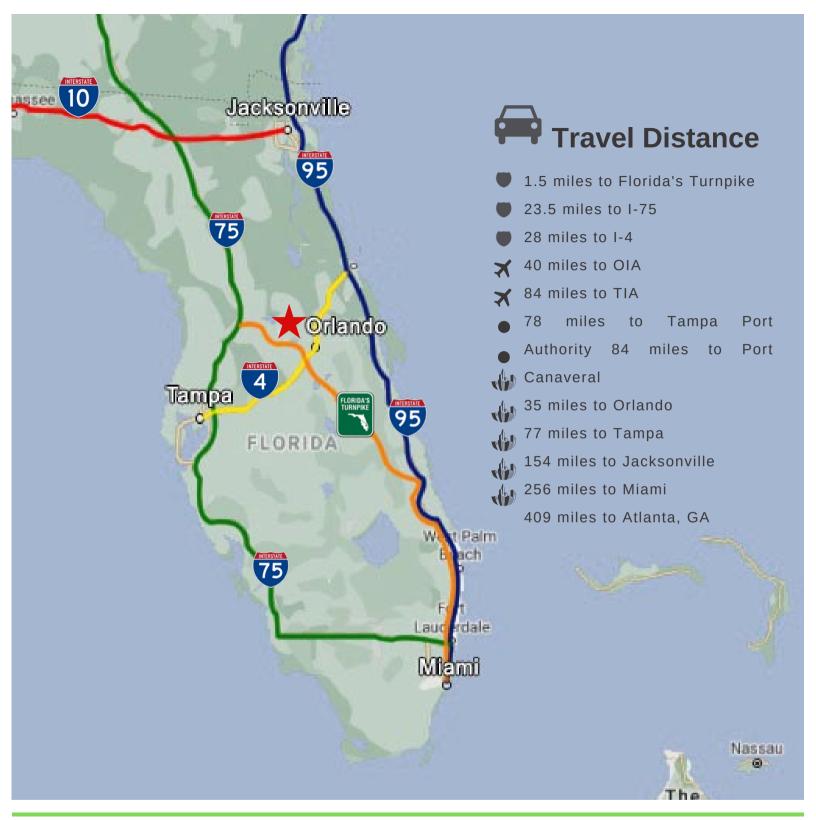

### **PROPERTY SPECS**

| Future Land Use: | Industrial, about to be annexed into city of<br>Groveland                       |
|------------------|---------------------------------------------------------------------------------|
| Parcel ID        | Croveland                                                                       |
| Number:          | 29-21-25-0004-000-00700                                                         |
| Acres:           | 7.06 acres, 4.60 uplands, 140' wide                                             |
| Location:        | Minutes to the turnpike, next door to new<br>Amazon facility under construction |